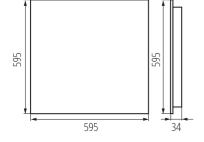

# 35956 OS-S5D-NW-RST-B-P1

Recessed - Mounted LED Office Fixture 5905339359568

Colour: black Place of assembly: Recessed mount in the ceiling Place of application: Indoors Minimum distance from the illuminated object: 0,5m Compatible with a dimmer: no The product is not suitable to be covered with a heat-insulating material: yes Length [mm]: 595 Width [mm]: 595 Height [mm]: 34 Integrated LED light source: yes