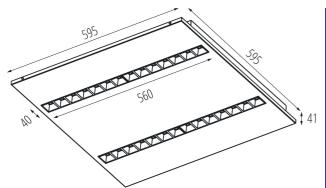

# 35956 OS-S5D-NW-RST-B-P1

Recessed - Mounted LED Office Fixture 5905339359568

Colour: black Place of assembly: Recessed mount in the ceiling Place of application: Indoors Minimum distance from the illuminated object: 0,5m Compatible with a dimmer: no The product is not suitable to be covered with a heat-insulating material: yes Length [mm]: 595 Width [mm]: 595 Height [mm]: 34 Integrated LED light source: yes

### TECHNICAL DATA:

Rated voltage [V]: 220-240 AC Rated frequency [Hz]: 50 Maximum power [W]: 22W Class of protection against electric shock : | Lampshade material: plastic Diode type: LED SMD Luminous flux of the light fitting [Im]: 2800 Colour temperature: white Correlated colour temperature [K]: 4000 Colour consistency in McAdam ellipses :  $\leq 3$ Colour rendering index: 80 Service life [h]: 50000 Luminous-flux-retention factor at the end of rated service life : L90B10 Number of on/off cycles: ≥30000 Lighting angle [°]: 50 Ambient temperature range to which the product can be exposed: 5+25 Shade type: louvre Enclosure material: Metal Connection type: Self-clamping block Range of sections of wires used [mm<sup>2</sup>]: 1,5÷2,5 Lamp-heating time [s]: ≤1 Lamp-ignition time [s]: ≤0,5 Rodzaj soczewki [°]: 50 IP class: 20 **UGR**: ≤14