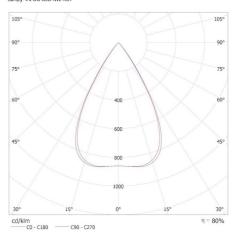

### TECHNICAL DATA:

Rated voltage [V]: 220-240 AC Rated frequency [Hz]: 50 Maximum power [W]: 22W Class of protection against electric shock : | Lampshade material: plastic Diode type: LED SMD Luminous flux of the light fitting [Im]: 2800 Colour temperature: white Correlated colour temperature [K]: 4000 Colour consistency in McAdam ellipses :  $\leq 3$ Colour rendering index: 80 Service life [h]: 50000 Luminous-flux-retention factor at the end of rated service life : L90B10 Number of on/off cycles: ≥30000 Lighting angle [°]: 50 Ambient temperature range to which the product can be exposed: 5+25 Shade type: louvre Enclosure material: Metal Connection type: Self-clamping block Range of sections of wires used [mm<sup>2</sup>]: 1,5÷2,5 Lamp-heating time [s]: ≤1 Lamp-ignition time [s]: ≤0,5 Rodzaj soczewki [°]: 50 IP class: 20 **UGR**: ≤14

#### ADDITIONAL INFORMATION:

• 5 years Warranty under the terms of the warranty statement, available on our website

KANLUX S.A. (kat 35956) OS-S5D-NW-RST-B-P1 / Krzywa rozsyłu światła (biegunowo)

Oprawa: KANLUX S.A. (kat 35956) OS-S5D-NW-RST-B-P1 Lampy: 4 x OS-S5D-NW-RST