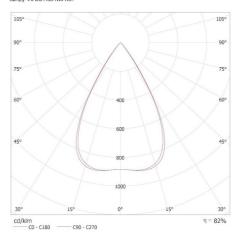

#### ADDITIONAL INFORMATION:

• 5 years Warranty under the terms of the warranty statement, available on our website

KANLUX S.A. (kat 35968) OS-H5D-NW-RST-B-P1 / Krzywa rozsyłu światła (biegunowo)

Oprawa: KANLUX S.A. (kat 35968) OS-H5D-NW-RST-B-P1 Lampy: 4 x OS-H5D-NW-RST