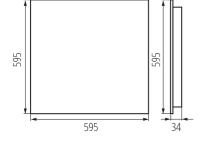

# 35968 OS-H5D-NW-RST-B-P1

Recessed - Mounted LED Office Fixture 5905339359681

Colour: black Place of assembly: Recessed mount in the ceiling Place of application: Indoors Minimum distance from the illuminated object: 0,5m Compatible with a dimmer: no The product is not suitable to be covered with a heat-insulating material: yes Length [mm]: 595 Width [mm]: 595 Height [mm]: 34 Integrated LED light source: yes