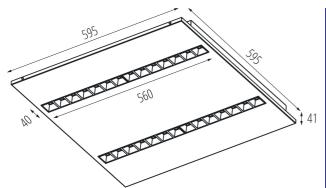

# 35968 OS-H5D-NW-RST-B-P1

Recessed - Mounted LED Office Fixture 5905339359681

Colour: black Place of assembly: Recessed mount in the ceiling Place of application: Indoors Minimum distance from the illuminated object: 0,5m Compatible with a dimmer: no The product is not suitable to be covered with a heat-insulating material: yes Length [mm]: 595 Width [mm]: 595 Height [mm]: 34 Integrated LED light source: yes

## **TECHNICAL DATA:**

Rated voltage [V]: 220-240 AC Rated frequency [Hz]: 50 Maximum power [W]: 49W Class of protection against electric shock : | Lampshade material: plastic Diode type: LED SMD Luminous flux of the light fitting [Im]: 5600 Colour temperature: white Correlated colour temperature [K]: 4000 Colour consistency in McAdam ellipses :  $\leq 3$ Colour rendering index: 80 Service life [h]: 50000 Luminous-flux-retention factor at the end of rated service life : L90B10 Number of on/off cycles: ≥30000 Lighting angle [°]: 50 Ambient temperature range to which the product can be exposed: 5+25 Shade type: louvre Enclosure material: Metal Connection type: Self-clamping block Range of sections of wires used [mm<sup>2</sup>]: 1,5÷2,5 Lamp-heating time [s]: ≤1 Lamp-ignition time [s]: ≤0,5 Rodzaj soczewki [°]: 50 IP class: 20 **UGR**: ≤16