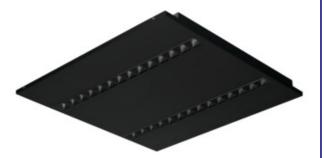

# 35968 OS-H5D-NW-RST-B-P1

Recessed - Mounted LED Office Fixture 5905339359681

Colour: black Place of assembly: Recessed mount in the ceiling Place of application: Indoors Minimum distance from the illuminated object: 0,5m Compatible with a dimmer: no The product is not suitable to be covered with a heat-insulating material: yes Length [mm]: 595 Width [mm]: 595 Height [mm]: 34 Integrated LED light source: yes

## Recessed - Mounted LED Office Fixture