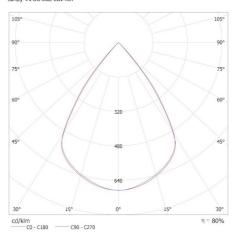

### ADDITIONAL INFORMATION:

• 5 years Warranty under the terms of the warranty statement, available on our website

KANLUX S.A. (kat 35980) OS-M8D-WW-RST-B-P1 / Krzywa rozsyłu światła (biegunowo)

Oprawa: KANLUX S.A. (kat 35980) OS-M8D-WW-RST-B-P1 Lampy: 4 x OS-M8D-WW-RST