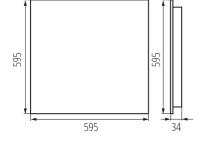

#### OS-M8D-WW-RST-B-P1 35980

Recessed - Mounted LED Office Fixture 5905339359803

Colour: black Place of assembly: Recessed mount in the ceiling Place of application: Indoors Minimum distance from the illuminated object: 0,5m Compatible with a dimmer: no The product is not suitable to be covered with a heat-insulating material: yes Length [mm]: 595 Width [mm]: 595 Height [mm]: 34 Integrated LED light source: yes