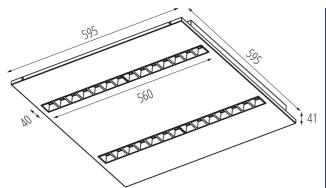

#### OS-M8D-WW-RST-B-P1 35980

Recessed - Mounted LED Office Fixture 5905339359803

Colour: black Place of assembly: Recessed mount in the ceiling Place of application: Indoors Minimum distance from the illuminated object: 0,5m Compatible with a dimmer: no The product is not suitable to be covered with a heat-insulating material: yes Length [mm]: 595 Width [mm]: 595 Height [mm]: 34 Integrated LED light source: yes