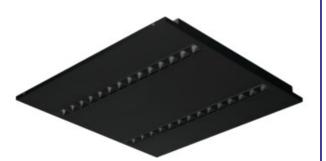

#### OS-M8D-WW-RST-B-P1 35980

Recessed - Mounted LED Office Fixture 5905339359803

Colour: black Place of assembly: Recessed mount in the ceiling Place of application: Indoors Minimum distance from the illuminated object: 0,5m Compatible with a dimmer: no The product is not suitable to be covered with a heat-insulating material: yes Length [mm]: 595 Width [mm]: 595 Height [mm]: 34 Integrated LED light source: yes

# Recessed - Mounted LED Office Fixture