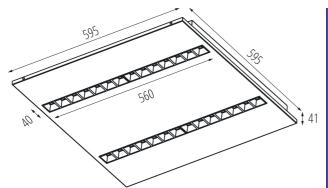

#### OS-S8D-NW-RST-B-P1 35988

Recessed - Mounted LED Office Fixture 5905339359889

low

Colour: black Place of assembly: Recessed mount in the ceiling Place of application: Indoors Minimum distance from the illuminated object: 0,5m Compatible with a dimmer: no The product is not suitable to be covered with a heat-insulating material: yes Length [mm]: 595 Width [mm]: 595 Height [mm]: 34 Integrated LED light source: yes

#### **TECHNICAL DATA:**

Rated voltage [V]: 220-240 AC Rated frequency [Hz]: 50 Maximum power [W]: 22W Class of protection against electric shock : | Lampshade material: plastic Diode type: LED SMD Luminous flux of the light fitting [Im]: 2800 Colour temperature: white Correlated colour temperature [K]: 4000 Colour consistency in McAdam ellipses :  $\leq 3$ Colour rendering index: 80 Service life [h]: 50000 Luminous-flux-retention factor at the end of rated service life : L90B10 Number of on/off cycles: ≥30000 Lighting angle [°]: 80 Ambient temperature range to which the product can be exposed: 5+25 Shade type: louvre Enclosure material: Metal Connection type: Self-clamping block Range of sections of wires used [mm<sup>2</sup>]: 1,5÷2,5 Lamp-heating time [s]: ≤1 Lamp-ignition time [s]: ≤0,5 Rodzaj soczewki [°]: 80 IP class: 20 **UGR**: ≤14