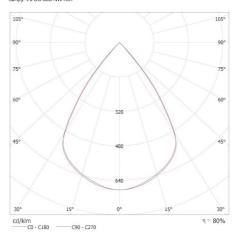

#### ADDITIONAL INFORMATION:

• 5 years Warranty under the terms of the warranty statement, available on our website

KANLUX S.A. (kat 35988) OS-S8D-NW-RST-B-P1 / Krzywa rozsyłu światła (biegunowo)

Oprawa: KANLUX S.A. (kat 35988) OS-S8D-NW-RST-B-P1 Lampy: 4 x OS-S8D-NW-RST