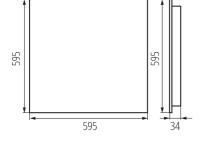

#### OS-S8D-NW-RST-B-P1 35988

Recessed - Mounted LED Office Fixture 5905339359889

low

Colour: black Place of assembly: Recessed mount in the ceiling Place of application: Indoors Minimum distance from the illuminated object: 0,5m Compatible with a dimmer: no The product is not suitable to be covered with a heat-insulating material: yes Length [mm]: 595 Width [mm]: 595 Height [mm]: 34 Integrated LED light source: yes