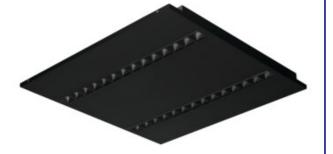

#### OS-S8D-NW-RST-B-P1 35988

Recessed - Mounted LED Office Fixture 5905339359889



low











Colour: black Place of assembly: Recessed mount in the ceiling Place of application: Indoors Minimum distance from the illuminated object: 0,5m Compatible with a dimmer: no The product is not suitable to be covered with a heat-insulating material: yes Length [mm]: 595 Width [mm]: 595 Height [mm]: 34 Integrated LED light source: yes

#### **TECHNICAL DATA:**

Rated voltage [V]: 220-240 AC Rated frequency [Hz]: 50 Maximum power [W]: 22W Class of protection against electric shock : | Lampshade material: plastic Diode type: LED SMD Luminous flux of the light fitting [Im]: 2800 Colour temperature: white Correlated colour temperature [K]: 4000 Colour consistency in McAdam ellipses :  $\leq 3$ Colour rendering index: 80 Service life [h]: 50000 Luminous-flux-retention factor at the end of ra