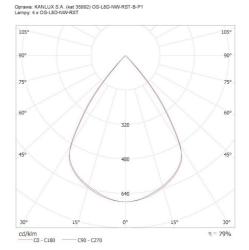

Range of sections of wires used [mm<sup>2</sup>]: 1,5÷2,5

Lamp-heating time [s]: ≤1 Lamp-ignition time [s]: ≤0,5 Rodzaj soczewki [°]: 80

**IP class**: 20 **UGR**: ≤15

Date of issue: 10.07.2024, 08:57