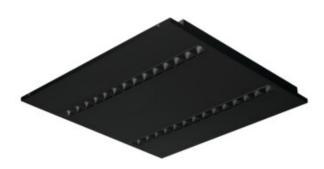

# Recessed - Mounted LED Office Fixture

5905339359926

### **GENERAL DATA:**

Colour: black

Place of assembly: Recessed mount in the ceiling

Place of application: Indoors

Minimum distance from the illuminated object: 0,5m

Compatible with a dimmer: no

The product is not suitable to be covered with a heat-insulating