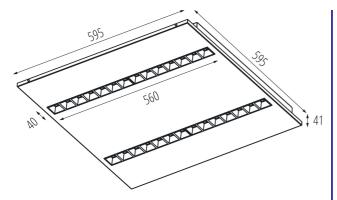

material: yes Length [mm]: 595 Width [mm]: 595 Height [mm]: 34

Integrated LED light source: yes