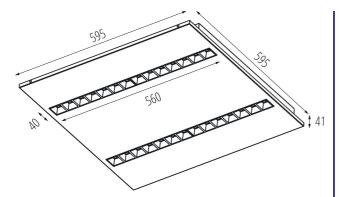

material: yes Length [mm]: 595 Width [mm]: 595 Height [mm]: 34

Integrated LED light source: yes

**exposed**: 5÷25 **Shade type**: louvre

Enclosure material: Metal

Connection type: Self-clamping block

Range of sections of wires used [mm²]:  $1,5 \div 2,5$ 

Lamp-heating time [s]: ≤1 Lamp-ignition time [s]: ≤0,5 Rodzaj soczewki [°]: 80