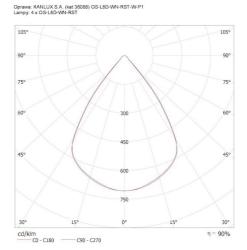

#### **TECHNICAL DATA:**

Rated voltage [V]: 220-240 AC Rated frequency [Hz]: 50 Maximum power [W]: 31W

Class of protection against electric shock: I

Lampshade material: plastic Diode type: LED SMD

Luminous flux of the light fitting [lm]: 4300 Colour temperature: neutral warm white Correlated colour temperature [K]: 3500 Colour consistency in McAdam ellipses: ≤3

Colour rendering index: 80 Service life [h]: 50000

Luminous-flux-retention factor at the end of rated service life:

L90B10

Number of on/off cycles: ≥30000

Lighting angle [°]: 80

Ambient temperature range to which the product can be

**exposed**: 5÷25 **Shade type**: louvre

Enclosure material: Metal

Connection type: Self-clamping block

Range of sections of wires used [mm²]:  $1,5 \div 2,5$ 

Lamp-heating time [s]: ≤1 Lamp-ignition time [s]: ≤0,5 Rodzaj soczewki [°]: 80

**IP class**: 20 **UGR**: ≤15

Date of issue: 10.07.2024, 09:03