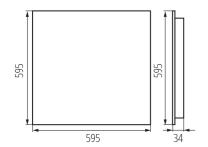

material: yes Length [mm]: 595 Width [mm]: 595 Height [mm]: 34

Integrated LED light source: yes