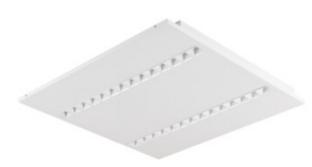

## **36096** OS-H8D-WN-RST-W-P1

### Recessed - Mounted LED Office Fixture

#### **GENERAL DATA:**

Colour: white

Place of assembly: Recessed mount in the ceiling

Place of application: Indoors

Minimum distance from the illuminated object: 0,5m

Compatible with a dimmer: no

The product is not suitable to be covered with a heat-insulating

material: yes Length [mm]: 595 Width [mm]: 595 Height [mm]: 34

Integrated LED light source: yes