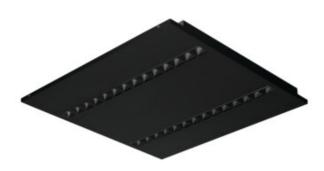

# **36132** OS-S5D-WN-RST-B-P1

## Recessed - Mounted LED Office Fixture

5905339361325

### **GENERAL DATA:**

Colour: black

Place of assembly: Recessed mount in the ceiling

Place of application: Indoors

Minimum distance from the illuminated object: 0,5m

Compatible with a dimmer: no

The product is not suitable to be covered with a heat-insulating