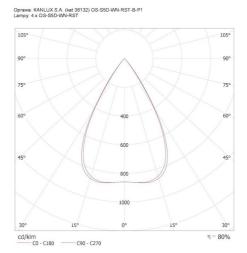

## **ADDITIONAL INFORMATION:**

• 5 years Warranty under the terms of the warranty statement, available on our website

KANLUX S.A. (kat 36132) OS-SSD-WN-RST-B-P1 / Krzywa rozsylu światła (biegunowo)

We reserve the right to make technical changes. The data contained in this material are not legally binding. Photometry: the results obtained from testing were from a specific sample.