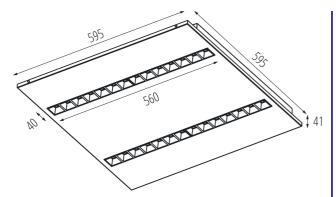

material: yes Length [mm]: 595 Width [mm]: 595 Height [mm]: 34

Integrated LED light source: yes