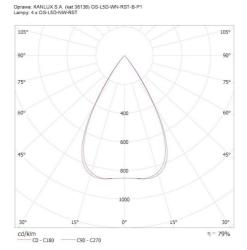

Colour rendering index: 80 Service life [h]: 50000

Luminous-flux-retention factor at the end of rated service life:

L90B10

Number of on/off cycles: ≥30000

Lighting angle [°]: 50

Ambient temperature range to which the product can be

**IP class**: 20 **UGR**: ≤15

Date of issue: 10.07.2024, 08:49

### **ADDITIONAL INFORMATION:**

• 5 years Warranty under the terms of the warranty statement, available on our website

KANLUX S.A. (kat 36136) OS-L5D-WN-RST-B-P1 / Krzywa rozsyłu światła (biegunowo)