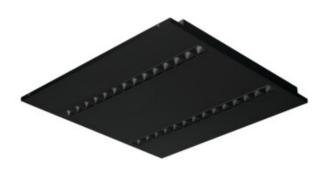

#### **GENERAL DATA:**

Colour: black

Place of assembly: Recessed mount in the ceiling

Place of application: Indoors

Minimum distance from the illuminated object: 0,5m

Compatible with a dimmer: no

The product is not suitable to be covered with a heat-insulating

material: yes Length [mm]: 595 Width [mm]: 595 Height [mm]: 34

Integrated LED light source: yes