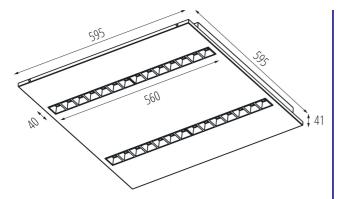

material: yes Length [mm]: 595 Width [mm]: 595 Height [mm]: 34

Integrated LED light source: yes