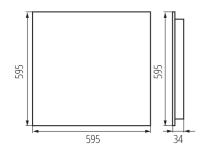

material: yes Length [mm]: 595 Width [mm]: 595 Height [mm]: 34

Integrated LED light source: yes