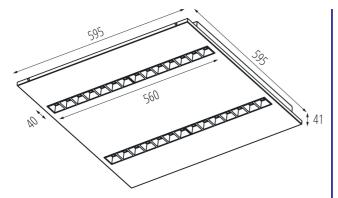

material: yes Length [mm]: 595 Width [mm]: 595 Height [mm]: 34

Integrated LED light source: yes