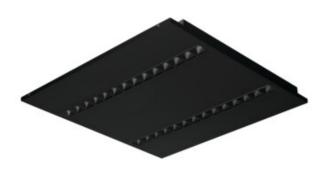

## Recessed - Mounted LED Office Fixture

5905339361400

#### **GENERAL DATA:**

Colour: black

Place of assembly: Recessed mount in the ceiling

Place of application: Indoors

Minimum distance from the illuminated object: 0,5m

Compatible with a dimmer: no

The product is not suitable to be covered with a heat-insulating

**exposed**: 5÷25 **Shade type**: louvre

Enclosure material: Metal

Connection type: Self-clamping block

Range of sections of wires used [mm<sup>2</sup>]: 1,5÷2,5

Lamp-heating time [s]: ≤1 Lamp-ignition time [s]: ≤0,5 Rodzaj soczewki [°]: 50