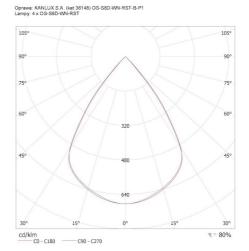

IP class: 20 **UGR**: ≤14

Date of issue: 10.07.2024, 09:59

Photometry: the results obtained from testing were from a specific sample.