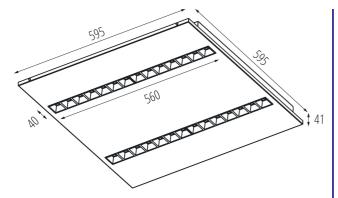

material: yes Length [mm]: 595 Width [mm]: 595 Height [mm]: 34

Integrated LED light source: yes