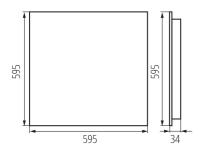

#### **GENERAL DATA:**

Colour: black

Place of assembly: Recessed mount in the ceiling

Place of application: Indoors

Minimum distance from the illuminated object: 0,5m

Compatible with a dimmer: no

The product is not suitable to be covered with a heat-insulating

material: yes Length [mm]: 595 Width [mm]: 595 Height [mm]: 34

Integrated LED light source: yes