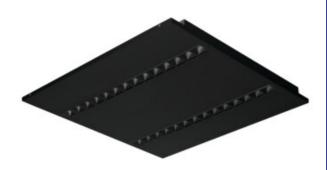

# Recessed - Mounted LED Office Fixture

5905339361486

#### **GENERAL DATA:**

Colour: black

Place of assembly: Recessed mount in the ceiling

Place of application: Indoors

Minimum distance from the illuminated object: 0,5m

Compatible with a dimmer: no

The product is not suitable to be covered with a heat-insulating

material: yes Length [mm]: 595 Width [mm]: 595 Height [mm]: 34

Integrated LED light source: yes