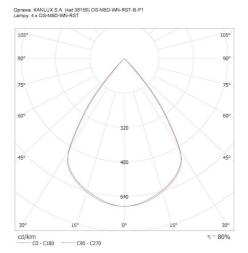

Colour rendering index: 80 Service life [h]: 50000

Luminous-flux-retention factor at the end of rated service life:

L90B10

Number of on/off cycles: ≥30000

Lighting angle [°]: 80

Ambient temperature range to which the product can be