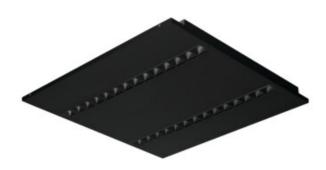

# **36156** OS-M8D-WN-RST-B-P1

## Recessed - Mounted LED Office Fixture

#### **GENERAL DATA:**

Colour: black

Place of assembly: Recessed mount in the ceiling

Place of application: Indoors

Minimum distance from the illuminated object: 0,5m

Compatible with a dimmer: no

The product is not suitable to be covered with a heat-insulating

material: yes Length [mm]: 595 Width [mm]: 595 Height [mm]: 34

Integrated LED light source: yes