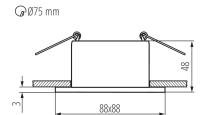

The product is not suitable to be covered with a heat-

insulating material: yes

Length [mm]: 88 Width [mm]: 88 Height [mm]: 48

Assembly hole [mm]: Ø75