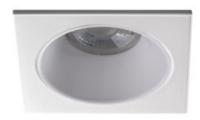

## **36210** GLOZO DSL W/W

Ring for spotlight fittings

5905339362100

Kanlux GLOZO is a large family of decorative rings. They have a modular housing: a base in two shapes and colors and a reflector in 4 colors in mat or mirror finish. It gives us a lot of possibilities to arrange the combination of the same or different color solutions.

## **GENERAL DATA:**

Colour: white

Place of assembly: Recessed mount in the ceiling

Place of application: Indoors

Minimum distance from the illuminated object: 0,5m

Decorative ring without a ceramic frame: yes