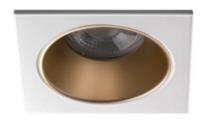

## **36212** GLOZO DSL G/W

Ring for spotlight fittings

5905339362124

Kanlux GLOZO is a large family of decorative rings. They have a modular housing: a base in two shapes and colors and a reflector in 4 colors in mat or mirror finish. It gives us a lot of possibilities to arrange the combination of the same or different color solutions.

## **GENERAL DATA:**

Colour: gold / white

Place of assembly: Recessed mount in the ceiling

Place of application: Indoors

Minimum distance from the illuminated object: 0,5m

Decorative ring without a ceramic frame: yes