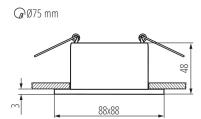

The product is not suitable to be covered with a heat-

insulating material: yes

Length [mm]: 88 Width [mm]: 88 Height [mm]: 48

Assembly hole [mm]: Ø75