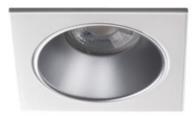

## Ring for spotlight fittings

5905339362131

Kanlux GLOZO is a large family of decorative rings. They have a modular housing: a base in two shapes and colors and a reflector in 4 colors in mat or mirror finish. It gives us a lot of possibilities to arrange the combination of the same or different color solutions.

## GENERAL DATA:

Colour: srebrny / biały Place of assembly: Recessed mount in the ceiling Place of application: Indoors Minimum distance from the illuminated object: 0,5m Decorative ring without a ceramic frame: yes The product is not suitable to be covered with a heatinsulating material: yes Length [mm]: 88 Width [mm]: 88 Height [mm]: 48 Assembly hole [mm]: Ø75