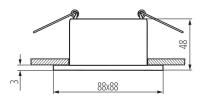

## GENERAL DATA:

Colour: srebrny / biały Place of assembly: Recessed mount in the ceiling Place of application: Indoors Minimum distance from the illuminated object: 0,5m Decorative ring without a ceramic frame: yes The product is not suitable to be covered with a heatinsulating material: yes Length [mm]: 88 Width [mm]: 88 Height [mm]: 48 Assembly hole [mm]: Ø75