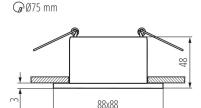

The product is not suitable to be covered with a heat-

insulating material: yes

Length [mm]: 88 Width [mm]: 88 Height [mm]: 48

Assembly hole [mm]: Ø75