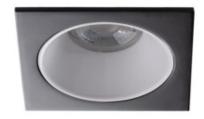

## **36214** GLOZO DSL W/B

Ring for spotlight fittings

5905339362148

Kanlux GLOZO is a large family of decorative rings. They have a modular housing: a base in two shapes and colors and a reflector in 4 colors in mat or mirror finish. It gives us a lot of possibilities to arrange the combination of the same or different color solutions.

## **GENERAL DATA:**

Colour: white / black

Place of assembly: Recessed mount in the ceiling

Place of application: Indoors

Minimum distance from the illuminated object: 0,5m

Decorative ring without a ceramic frame: yes