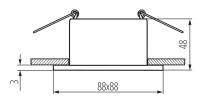

## **GENERAL DATA:**

Colour: black Place of assembly: Recessed mount in the ceiling Place of application: Indoors Minimum distance from the illuminated object: 0,5m Decorative ring without a ceramic frame: yes The product is not suitable to be covered with a heatinsulating material: yes Length [mm]: 88 Width [mm]: 88 Height [mm]: 48 Assembly hole [mm]: Ø75