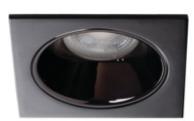

## Ring for spotlight fittings

5905339362155

Kanlux GLOZO is a large family of decorative rings. They have a modular housing: a base in two shapes and colors and a reflector in 4 colors in mat or mirror finish. It gives us a lot of possibilities to arrange the combination of the same or different color solutions.

## **GENERAL DATA:**

Colour: black Place of assembly: Recessed mount in the ceiling Place of application: Indoors Minimum distance from the illuminated object: 0,5m Decorative ring without a ceramic frame: yes The product is not suitable to be covered with a heatinsulating material: yes Length [mm]: 88 Width [mm]: 88 Height [mm]: 48 Assembly hole [mm]: Ø75