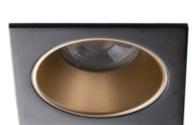

Ring for spotlight fittings

5905339362162

Kanlux GLOZO is a large family of decorative rings. They have a modular housing: a base in two shapes and colors and a reflector in 4 colors in mat or mirror finish. It gives us a lot of possibilities to arrange the combination of the same or different color solutions.

## GENERAL DATA:

Colour: gold / black Place of assembly: Recessed mount in the ceiling Place of application: Indoors Minimum distance from the illuminated object: 0,5m Decorative ring without a ceramic frame: yes The product is not suitable to be covered with a heatinsulating material: yes Length [mm]: 88 Width [mm]: 88 Height [mm]: 48 Assembly hole [mm]: Ø75