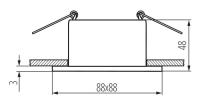

## GENERAL DATA:

Colour: gold / black Place of assembly: Recessed mount in the ceiling Place of application: Indoors Minimum distance from the illuminated object: 0,5m Decorative ring without a ceramic frame: yes The product is not suitable to be covered with a heatinsulating material: yes Length [mm]: 88 Width [mm]: 88 Height [mm]: 48 Assembly hole [mm]: Ø75