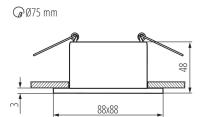

The product is not suitable to be covered with a heat-

insulating material: yes

Length [mm]: 88 Width [mm]: 88 Height [mm]: 48

Assembly hole [mm]: Ø75