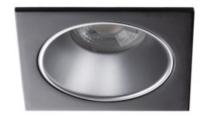

## **36217** GLOZO DSL SR/B

Ring for spotlight fittings

5905339362179

Kanlux GLOZO is a large family of decorative rings. They have a modular housing: a base in two shapes and colors and a reflector in 4 colors in mat or mirror finish. It gives us a lot of possibilities to arrange the combination of the same or different color solutions.

## **GENERAL DATA:**

Colour: silver / black

Place of assembly: Recessed mount in the ceiling

Place of application: Indoors

Minimum distance from the illuminated object: 0,5m

Decorative ring without a ceramic frame: yes