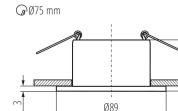

#### GENERAL DATA:

Colour: white Place of assembly: Recessed mount in the ceiling Place of application: Indoors Minimum distance from the illuminated object: 0,5m Decorative ring without a ceramic frame: yes The product is not suitable to be covered with a heatinsulating material: yes Width [mm]: 48 Diameter [mm]: 89 Assembly hole [mm]: Ø75