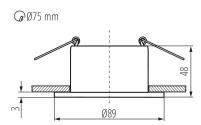

The product is not suitable to be covered with a heat-

insulating material: yes

Width [mm]: 48 Diameter [mm]: 89

Assembly hole [mm]: Ø75