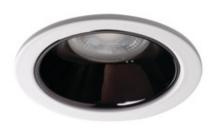

## **36219** GLOZO DSO B/W

Ring for spotlight fittings

5905339362193

Kanlux GLOZO is a large family of decorative rings. They have a modular housing: a base in two shapes and colors and a reflector in 4 colors in mat or mirror finish. It gives us a lot of possibilities to arrange the combination of the same or different color solutions.

## **GENERAL DATA:**

Colour: black/white

Place of assembly: Recessed mount in the ceiling

Place of application: Indoors

Minimum distance from the illuminated object: 0,5m

Decorative ring without a ceramic frame: yes