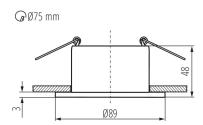

The product is not suitable to be covered with a heat-

insulating material: yes

Width [mm]: 48 Diameter [mm]: 89

Assembly hole [mm]: Ø75