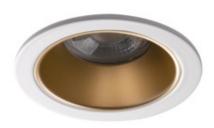

## **36220** GLOZO DSO G/W

Ring for spotlight fittings

5905339362209

Kanlux GLOZO is a large family of decorative rings. They have a modular housing: a base in two shapes and colors and a reflector in 4 colors in mat or mirror finish. It gives us a lot of possibilities to arrange the combination of the same or different color solutions.

## **GENERAL DATA:**

Colour: gold / white

Place of assembly: Recessed mount in the ceiling

Place of application: Indoors

Minimum distance from the illuminated object: 0,5m

Decorative ring without a ceramic frame: yes