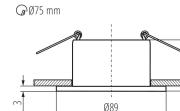

#### GENERAL DATA:

Colour: srebrny / biały Place of assembly: Recessed mount in the ceiling Place of application: Indoors Minimum distance from the illuminated object: 0,5m Decorative ring without a ceramic frame: yes The product is not suitable to be covered with a heatinsulating material: yes Width [mm]: 48 Diameter [mm]: 89 Assembly hole [mm]: Ø75