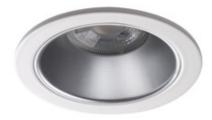

# Ring for spotlight fittings

5905339362216

 $\propto$ 

Kanlux GLOZO is a large family of decorative rings. They have a modular housing: a base in two shapes and colors and a reflector in 4 colors in mat or mirror finish. It gives us a lot of possibilities to arrange the combination of the same or different color solutions.

#### GENERAL DATA:

Colour: srebrny / biały Place of assembly: Recessed mount in the ceiling Place of application: Indoors Minimum distance from the illuminated object: 0,5m Decorative ring without a ceramic frame: yes The product is not suitable to be covered with a heatinsulating material: yes Width [mm]: 48 Diameter [mm]: 89 Assembly hole [mm]: Ø75