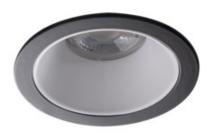

## **36222** GLOZO DSO W/B

Ring for spotlight fittings

5905339362223

Kanlux GLOZO is a large family of decorative rings. They have a modular housing: a base in two shapes and colors and a reflector in 4 colors in mat or mirror finish. It gives us a lot of possibilities to arrange the combination of the same or different color solutions.

## **GENERAL DATA:**

Colour: white / black

Place of assembly: Recessed mount in the ceiling

Place of application: Indoors

Minimum distance from the illuminated object: 0,5m

Decorative ring without a ceramic frame: yes