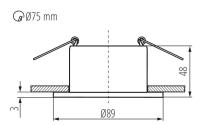

The product is not suitable to be covered with a heat-

insulating material: yes

Width [mm]: 48 Diameter [mm]: 89

Assembly hole [mm]: Ø75