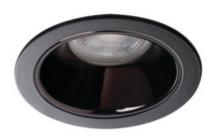

## **36223** GLOZO DSO B/B

Ring for spotlight fittings

5905339362230

Kanlux GLOZO is a large family of decorative rings. They have a modular housing: a base in two shapes and colors and a reflector in 4 colors in mat or mirror finish. It gives us a lot of possibilities to arrange the combination of the same or different color solutions.

## **GENERAL DATA:**

Colour: black

Place of assembly: Recessed mount in the ceiling

Place of application: Indoors

Minimum distance from the illuminated object: 0,5m

Decorative ring without a ceramic frame: yes