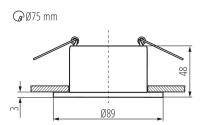

The product is not suitable to be covered with a heat-

insulating material: yes

Width [mm]: 48
Diameter [mm]: 89

Assembly hole [mm]: Ø75