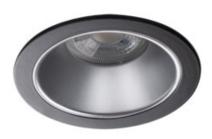

## **36225** GLOZO DSO SR/B

Ring for spotlight fittings

5905339362254

Kanlux GLOZO is a large family of decorative rings. They have a modular housing: a base in two shapes and colors and a reflector in 4 colors in mat or mirror finish. It gives us a lot of possibilities to arrange the combination of the same or different color solutions.

## **GENERAL DATA:**

Colour: silver / black

Place of assembly: Recessed mount in the ceiling

Place of application: Indoors

Minimum distance from the illuminated object: 0,5m

Decorative ring without a ceramic frame: yes