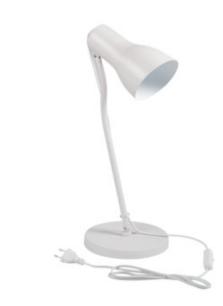

# **36270** JUSI E27 W

Table lamp

5905339362704

The Kanlux JUSI E27 table lamp can be successfully used as a desk lamp, bedside lamp, or as additional room lighting. The design of this lamp is so universal that it will fit perfectly into a youth room as well as a living room or bedroom. We decide on the power of light ourselves thanks to the possibility of replacing the bulb with E27 cap. A steel housing and a switch mounted on the power cord are its additional advantages. A novelty is the possibility of tilting the arm by 40 degrees, the lampshade itself can be tilted additionally by 180 degrees.

#### **GENERAL DATA:**

**Colour**: white

Place of assembly: On the floor Place of application: Indoors

Minimum distance from the illuminated object: 0,1m

On switch: yes Length [mm]: 180 Width [mm]: 175 Height MAX [mm]: 580

exposed: 5÷25

**Enclosure material**: Metal

Connection type: Cable terminated with a plug

Wire length [m]: 1.5

The fixture is movable vertically [°]: 180

IP class: 20