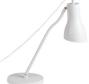

# **36270** JUSI E27 W

Table lamp

5905339362704

The Kanlux JUSI E27 table lamp can be successfully used as a desk lamp, bedside lamp, or as additional room lighting. The design of this lamp is so universal that it will fit perfectly into a youth room as well as a living room or bedroom. We decide on the power of light ourselves thanks to the possibility of replacing the bulb with E27 cap. A steel housing and a switch mounted on the power cord are its additional advantages. A novelty is the possibility of tilting the arm by 40 degrees, the lampshade itself can be tilted additionally by 180 degrees.

#### **GENERAL DATA:**

**Colour**: white

Place of assembly: On the floor Place of application: Indoors

Minimum distance from the illuminated object: 0,1m

On switch: yes Length [mm]: 180 Width [mm]: 175 Height MAX [mm]: 580

exposed: 5÷25

**Enclosure material**: Metal

Connection type: Cable terminated with a plug

Wire length [m]: 1.5

The fixture is movable vertically [°]: 180

IP class: 20