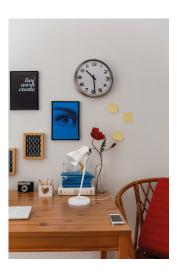

# **36270** JUSI E27 W

Table lamp

5905339362704

The Kanlux JUSI E27 table lamp can be successfully used as a desk lamp, bedside lamp, or as additional room lighting. The design of this lamp is so universal that it will fit perfectly into a youth room as well as a living room or bedroom. We decide on the power of light ourselves thanks to the possibility of replacing the bulb with E27 cap. A steel housing and a switch mounted on the power cord are its additional advantages. A novelty is the possibility of tilting the arm by 40 degrees, the lampshade itself can be tilted additionally by 180 degrees.