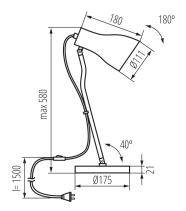

# **36270** JUSI E27 W

Table lamp

5905339362704

The Kanlux JUSI E27 table lamp can be successfully used as a desk lamp, bedside lamp, or as additional room lighting. The design of this lamp is so universal that it will fit perfectly into a youth room as well as a living room or bedroom. We decide on the power of light ourselves thanks to the possibility of replacing the bulb with E27 cap. A steel housing and a switch mounted on the power cord are its additional advantages. A novelty is the possibility of tilting the arm by 40 degrees, the lampshade itself can be tilted additionally by 180 degrees.

#### **GENERAL DATA:**

**Colour**: white

Place of assembly: On the floor Place of application: Indoors

Minimum distance from the illuminated object: 0,1m

On switch: yes Length [mm]: 180 Width [mm]: 175 Height MAX [mm]: 580

exposed: 5÷25

**Enclosure material**: Metal

Connection type: Cable terminated with a plug

Wire length [m]: 1.5

The fixture is movable vertically [°]: 180

IP class: 20