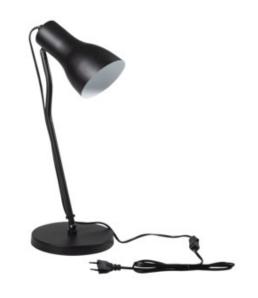

Table lamp 5905339362711

The Kanlux JUSI E27 table lamp can be successfully used as a desk lamp, bedside lamp, or as additional room lighting. The design of this lamp is so universal that it will fit perfectly into a youth room as well as a living room or bedroom. We decide on the power of light ourselves thanks to the possibility of replacing the bulb with E27 cap. A steel housing and a switch mounted on the power cord are its additional advantages. A novelty is the possibility of tilting the arm by 40 degrees, the lampshade itself can be tilted additionally by 180 degrees.

## **GENERAL DATA:**

Colour: black Place of assembly: On the floor Place of application: Indoors Minimum distance from the illuminated object: 0,1m On switch: yes Length [mm]: 180 Width [mm]: 175 Height MAX [mm]: 580

## **TECHNICAL DATA:**

Rated voltage [V]: 220-240 AC Rated frequency [Hz]: 50 Maximum power [W]: max 5 Class of protection against electric shock: II Light source included: no Cap: E27 Ambient temperature range to which the product can be exposed: 5÷25 Enclosure material: Metal Connection type: Cable terminated with a plug Wire length [m]: 1.5 The fixture is movable vertically [°]: 180 IP class: 20