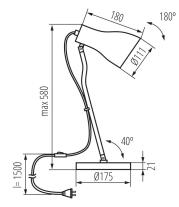

## **GENERAL DATA:**

Colour: black Place of assembly: On the floor Place of application: Indoors Minimum distance from the illuminated object: 0,1m On switch: yes Length [mm]: 180 Width [mm]: 175 Height MAX [mm]: 580

## **TECHNICAL DATA:**

Rated voltage [V]: 220-240 AC Rated frequency [Hz]: 50 Maximum power [W]: max 5 Class of protection against electric shock: II Light source included: no Cap: E27 Ambient temperature range to which the product can be exposed: 5÷25 Enclosure material: Metal Connection type: Cable terminated with a plug Wire length [m]: 1.5 The fixture is movable vertically [°]: 180 IP class: 20