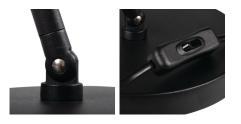

Table lamp 5905339362711

The Kanlux JUSI E27 table lamp can be successfully used as a desk lamp, bedside lamp, or as additional room lighting. The design of this lamp is so universal that it will fit perfectly into a youth room as well as a living room or bedroom. We decide on the power of light ourselves thanks to the possibility of replacing the bulb with E27 cap. A steel housing and a switch mounted on the power cord are its additional advantages. A novelty is the possibility of tilting the arm by 40 degrees, the lampshade itself can be tilted additionally by 180 degrees.

## **TECHNICAL DATA:**

Rated voltage [V]: 220-240 AC Rated frequency [Hz]: 50 Maximum power [W]: max 5 Class of protection against electric shock: II Light source included: no Cap: E27 Ambient temperature range to which the product can be exposed: 5÷25 Enclosure material: Metal Connection type: Cable terminated with a plug Wire length [m]: 1.5 The fixture is movable vertically [°]: 180 IP class: 20