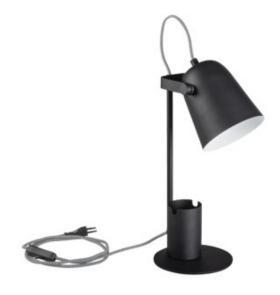

### **36280** RAIBO E27 B

Desk lamp

5905339362803

Kanlux RAIBO is a fashionable retro desk lamp. It is available in 4 pastel colors as well as in the popular black and white. The base has a built-in organizer with a handle in which you can put a phone, pens or glasses. A large lampshade, in which we can fit a bulb with an E27 base, is a wide light distribution. The retro influence is visible here, but also attention to detail and a solid finish (steel). We also paid attention to the underside of the lamp and added a foam pad to keep the lamp from scratching the desk.