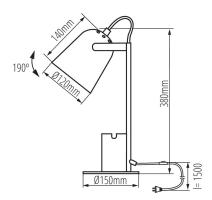

#### **GENERAL DATA:**

Colour: black

**Place of assembly**: On the floor **Place of application**: Indoors

Minimum distance from the illuminated object: 0,1m

On switch: yes

#### TECHNICAL DATA:

Rated voltage [V]: 220-240 AC Rated frequency [Hz]: 50 Maximum power [W]: max 5

Class of protection against electric shock: ||

Light source included: no

**Cap**: E27

**Enclosure material**: Metal

**Connection type**: Cable terminated with a plug

Wire length [m]: 1.5

The fixture is movable vertically [°]: 190

IP class: 20