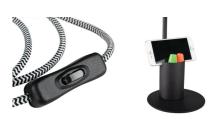

### **36280** RAIBO E27 B

Desk lamp

5905339362803

Kanlux RAIBO is a fashionable retro desk lamp. It is available in 4 pastel colors as well as in the popular black and white. The base has a built-in organizer with a handle in which you can put a phone, pens or glasses. A large lampshade, in which we can fit a bulb with an E27 base, is a wide light distribution. The retro influence is visible here, but also attention to detail and a solid finish (steel). We also paid attention to the underside of the lamp and added a foam pad to keep the lamp from scratching the desk.