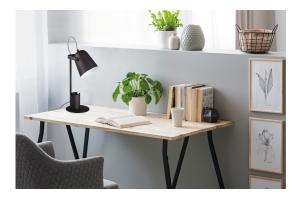

### **36280** RAIBO E27 B

Desk lamp

5905339362803

Kanlux RAIBO is a fashionable retro desk lamp. It is available in 4 pastel colors as well as in the popular black and white. The base has a built-in organizer with a handle in which you can put a phone, pens or glasses. A large lampshade, in which we can fit a bulb with an E27 base, is a wide light distribution. The retro influence is visible here, but also attention to detail and a solid finish (steel). We also paid attention to the underside of the lamp and added a foam pad to keep the lamp from scratching the desk.

# **36280** RAIBO E27 B

## Desk lamp