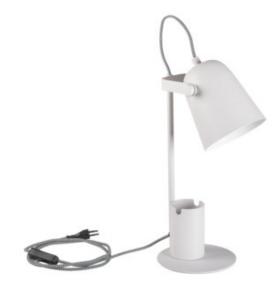

### **36281** RAIBO E27 W

Desk lamp

5905339362810

Kanlux RAIBO is a fashionable retro desk lamp. It is available in 4 pastel colors as well as in the popular black and white. The base has a built-in organizer with a handle in which you can put a phone, pens or glasses. A large lampshade, in which we can fit a bulb with an E27 base, is a wide light distribution. The retro influence is visible here, but also attention to detail and a solid finish (steel). We also paid attention to the underside of the lamp and added a foam pad to keep the lamp from scratching the desk.

#### GENERAL DATA:

Colour: white

**Place of assembly**: On the floor **Place of application**: Indoors

Minimum distance from the illuminated object: 0,1m

On switch: yes

#### TECHNICAL DATA:

Rated voltage [V]: 220-240 AC Rated frequency [Hz]: 50 Maximum power [W]: max 5

Class of protection against electric shock: ||

Light source included: no

**Cap**: E27

Enclosure material: Metal

**Connection type**: Cable terminated with a plug

Wire length [m]: 1.5

The fixture is movable vertically [°]: 190

IP class: 20