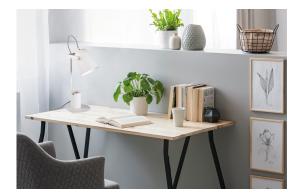

### **36281** RAIBO E27 W

Desk lamp

5905339362810

Kanlux RAIBO is a fashionable retro desk lamp. It is available in 4 pastel colors as well as in the popular black and white. The base has a built-in organizer with a handle in which you can put a phone, pens or glasses. A large lampshade, in which we can fit a bulb with an E27 base, is a wide light distribution. The retro influence is visible here, but also attention to detail and a solid finish (steel). We also paid attention to the underside of the lamp and added a foam pad to keep the lamp from scratching the desk.