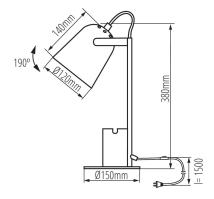

### **36281** RAIBO E27 W

Desk lamp

5905339362810

Kanlux RAIBO is a fashionable retro desk lamp. It is available in 4 pastel colors as well as in the popular black and white. The base has a built-in organizer with a handle in which you can put a phone, pens or glasses. A large lampshade, in which we can fit a bulb with an E27 base, is a wide light distribution. The retro influence is visible here, but also attention to detail and a solid finish (steel). We also paid attention to the underside of the lamp and added a foam pad to keep the lamp from scratching the desk.

#### TECHNICAL DATA:

Rated voltage [V]: 220-240 AC Rated frequency [Hz]: 50 Maximum power [W]: max 5

Class of protection against electric shock: ||

Light source included: no

**Cap**: E27

Enclosure material: Metal

**Connection type**: Cable terminated with a plug

Wire length [m]: 1.5

The fixture is movable vertically [°]: 190

IP class: 20