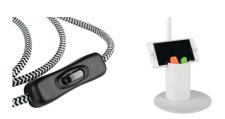

### **36281** RAIBO E27 W

Desk lamp

5905339362810

Kanlux RAIBO is a fashionable retro desk lamp. It is available in 4 pastel colors as well as in the popular black and white. The base has a built-in organizer with a handle in which you can put a phone, pens or glasses. A large lampshade, in which we can fit a bulb with an E27 base, is a wide light distribution. The retro influence is visible here, but also attention to detail and a solid finish (steel). We also paid attention to the underside of the lamp and added a foam pad to keep the lamp from scratching the desk.

**Connection type**: Cable terminated with a plug

Wire length [m]: 1.5

The fixture is movable vertically [°]: 190

IP class: 20