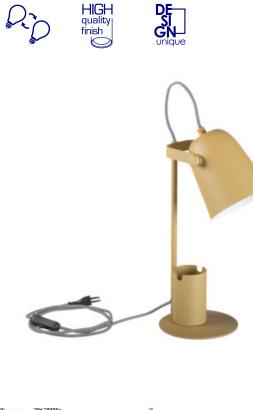

Desk lamp 5905339362834

Kanlux RAIBO is a fashionable retro desk lamp. It is available in 4 pastel colors as well as in the popular black and white. The base has a built-in organizer with a handle in which you can put a phone, pens or glasses. A large lampshade, in which we can fit a bulb with an E27 base, is a wide light distribution. The retro influence is visible here, but also attention to detail and a solid finish (steel). We also paid attention to the underside of the lamp and added a foam pad to keep the lamp from scratching the desk.

## **GENERAL DATA:**

Colour: yellow Place of assembly: On the floor Place of application: Indoors Minimum distance from the illuminated object: 0,1m On switch: yes

## **TECHNICAL DATA:**

Rated voltage [V]: 220-240 AC Rated frequency [Hz]: 50 Maximum power [W]: max 5 Class of protection against electric shock: II Light source included: no Cap: E27 Enclosure material: Metal Connection type: Cable terminated with a plug Wire length [m]: 1.5 The fixture is movable vertically [°]: 190 IP class: 20