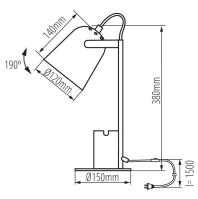

## **TECHNICAL DATA:**

Rated voltage [V]: 220-240 AC Rated frequency [Hz]: 50 Maximum power [W]: max 5 Class of protection against electric shock: II Light source included: no Cap: E27 Enclosure material: Metal Connection type: Cable terminated with a plug Wire length [m]: 1.5 The fixture is movable vertically [°]: 190 IP class: 20