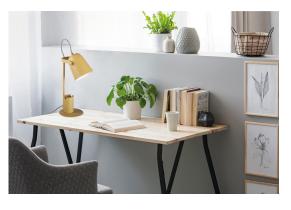

Desk lamp 5905339362834

Kanlux RAIBO is a fashionable retro desk lamp. It is available in 4 pastel colors as well as in the popular black and white. The base has a built-in organizer with a handle in which you can put a phone, pens or glasses. A large lampshade, in which we can fit a bulb with an E27 base, is a wide light distribution. The retro influence is visible here, but also attention to detail and a solid finish (steel). We also paid attention to the underside of the lamp and added a foam pad to keep the lamp from scratching the desk.