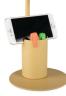

Desk lamp 5905339362834

Kanlux RAIBO is a fashionable retro desk lamp. It is available in 4 pastel colors as well as in the popular black and white. The base has a built-in organizer with a handle in which you can put a phone, pens or glasses. A large lampshade, in which we can fit a bulb with an E27 base, is a wide light distribution. The retro influence is visible here, but also attention to detail and a solid finish (steel). We also paid attention to the underside of the lamp and added a foam pad to keep the lamp from scratching the desk.