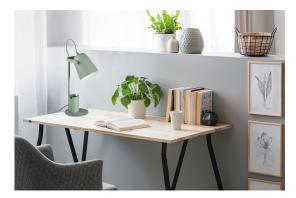

### **36284** RAIBO E27 GN

Desk lamp

5905339362841

Kanlux RAIBO is a fashionable retro desk lamp. It is available in 4 pastel colors as well as in the popular black and white. The base has a built-in organizer with a handle in which you can put a phone, pens or glasses. A large lampshade, in which we can fit a bulb with an E27 base, is a wide light distribution. The retro influence is visible here, but also attention to detail and a solid finish (steel). We also paid attention to the underside of the lamp and added a foam pad to keep the lamp from scratching the desk.