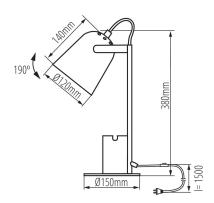

**Connection type**: Cable terminated with a plug

Wire length [m]: 1.5

The fixture is movable vertically [°]: 190

IP class: 20