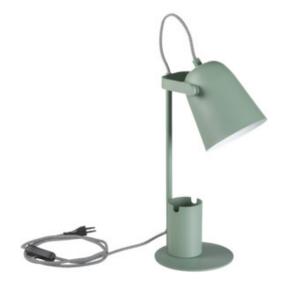

### **36284** RAIBO E27 GN

Desk lamp

5905339362841

Kanlux RAIBO is a fashionable retro desk lamp. It is available in 4 pastel colors as well as in the popular black and white. The base has a built-in organizer with a handle in which you can put a phone, pens or glasses. A large lampshade, in which we can fit a bulb with an E27 base, is a wide light distribution. The retro influence is visible here, but also attention to detail and a solid finish (steel). We also paid attention to the underside of the lamp and added a foam pad to keep the lamp from scratching the desk.

#### **GENERAL DATA:**

Colour: green

**Place of assembly**: On the floor **Place of application**: Indoors

Minimum distance from the illuminated object: 0,1m

On switch: yes

#### TECHNICAL DATA:

Rated voltage [V]: 220-240 AC Rated frequency [Hz]: 50 Maximum power [W]: max 5

Class of protection against electric shock: ||

Light source included: no

**Cap**: E27

**Enclosure material**: Metal

**Connection type**: Cable terminated with a plug

Wire length [m]: 1.5

The fixture is movable vertically [°]: 190

IP class: 20