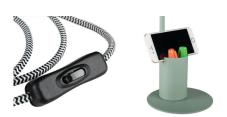

### **36284** RAIBO E27 GN

Desk lamp

5905339362841

Kanlux RAIBO is a fashionable retro desk lamp. It is available in 4 pastel colors as well as in the popular black and white. The base has a built-in organizer with a handle in which you can put a phone, pens or glasses. A large lampshade, in which we can fit a bulb with an E27 base, is a wide light distribution. The retro influence is visible here, but also attention to detail and a solid finish (steel). We also paid attention to the underside of the lamp and added a foam pad to keep the lamp from scratching the desk.

**Connection type**: Cable terminated with a plug

Wire length [m]: 1.5

The fixture is movable vertically [°]: 190

IP class: 20