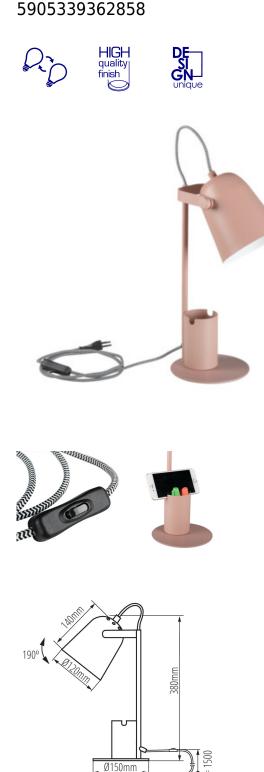

Desk lamp

| CE | EAE | UK<br>CA |  |
|----|-----|----------|--|
|    |     |          |  |

Kanlux RAIBO is a fashionable retro desk lamp. It is available in 4 pastel colors as well as in the popular black and white. The base has a built-in organizer with a handle in which you can put a phone, pens or glasses. A large lampshade, in which we can fit a bulb with an E27 base, is a wide light distribution. The retro influence is visible here, but also attention to detail and a solid finish (steel). We also paid attention to the underside of the lamp and added a foam pad to keep the lamp from scratching the desk.

## **GENERAL DATA:**

Colour: pink Place of assembly: On the floor Place of application: Indoors Minimum distance from the illuminated object: 0,1m On switch: yes

## **TECHNICAL DATA:**

Rated voltage [V]: 220-240 AC Rated frequency [Hz]: 50 Maximum power [W]: max 5 Class of protection against electric shock: II Light source included: no Cap: E27 Enclosure material: Metal Connection type: Cable terminated with a plug Wire length [m]: 1.5 The fixture is movable vertically [°]: 190 IP class: 20