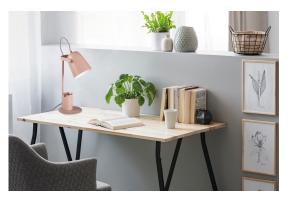

Desk lamp

| CE | EAE | UK<br>CA |  |
|----|-----|----------|--|
|    |     |          |  |

Kanlux RAIBO is a fashionable retro desk lamp. It is available in 4 pastel colors as well as in the popular black and white. The base has a built-in organizer with a handle in which you can put a phone, pens or glasses. A large lampshade, in which we can fit a bulb with an E27 base, is a wide light distribution. The retro influence is visible here, but also attention to detail and a solid finish (steel). We also paid attention to the underside of the lamp and added a foam pad to keep the lamp from scratching the desk.