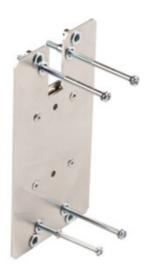

# 36309 KMCCB DIN ADAPTER UN1

## Accessory for switchboards

5905339363091

#### GENERAL DATA:

Place of assembly: na szynę TH35

#### **TECHNICAL DATA:**

Material: steel Application: KMCCB-F-125A, KMCCB-F-200A, KMCCB-F-250A