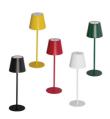

# **36322** INITA LED IP54 R

LED table lamp 5905339363220

Kanlux INITA LED is a new type of multifunctional, wireless table lamp. The metal body, delicate, matte texture and uniform color are just some of its advantages. You can operate the Kanlux INITA lamp with one button (on/off/dimming function) and charge it via the USB port. You can also take this lamp with you to the terrace or to the garden thanks to the IP54 tightness. The Kanlux INITA table lamp can be quickly and easily folded, unfolded and stored in your luggage - if you want to take it on a journey.

## **GENERAL DATA:**

Colour: red

Place of assembly: On the floor

Place of application: Indoors and outdoors

Minimum distance from the illuminated object: 0,1m

Built-in brightness control: yes

On switch: yes