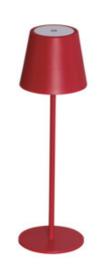

# **36322** INITA LED IP54 R

LED table lamp 5905339363220

Kanlux INITA LED is a new type of multifunctional, wireless table lamp. The metal body, delicate, matte texture and uniform color are just some of its advantages. You can operate the Kanlux INITA lamp with one button (on/off/dimming function) and charge it via the USB port. You can also take this lamp with you to the terrace or to the garden thanks to the IP54 tightness. The Kanlux INITA table lamp can be quickly and easily folded, unfolded and stored in your luggage - if you want to take it on a journey.

## **GENERAL DATA:**

Colour: red

Place of assembly: On the floor

Place of application: Indoors and outdoors

Minimum distance from the illuminated object: 0,1m

Built-in brightness control: yes

On switch: yes

Replaceable light source: no

Height [mm]: 369 Diameter [mm]: 110

Integrated LED light source: yes

**USB port**: gniazdo USB-C pod ładowarkę