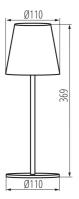

Replaceable light source: no

Height [mm]: 369 Diameter [mm]: 110

Integrated LED light source: yes

**USB port**: gniazdo USB-C pod ładowarkę