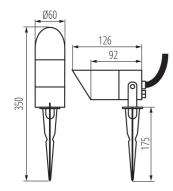

### GENERAL DATA:

Colour: anthracite Place of assembly: In the ground Place of application: Indoors and outdoors Minimum distance from the illuminated object: 0,5m Height [mm]: 350 Diameter [mm]: 60

#### **TECHNICAL DATA:**

Rated voltage [V]: 220-240 AC Rated frequency [Hz]: 50 Maximum power [W]: max 7 Class of protection against electric shock : 1 Lampshade material: glass Light source: PAR16 LED Light source included: no Cap: GU10 Ambient temperature range to which the product can be exposed: -20+35 Enclosure material: aluminum alloy Connection type: Cable terminated with a plug Wire length [m]: 1 The fixture is movable vertically [°]: 180 IP class: 65