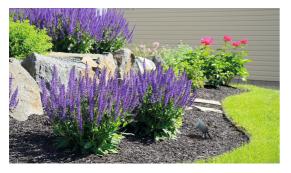

# 36432 GRIBLO 7 GR

Garden light fitting with replaceable light source

The new Kanlux GRIBLO is model 7 GR, intended as backlighting for small trees, shrubs, rockeries or small architecture in the garden. Kanlux GRIBLO 7 GR is one of the few light fittings on the market equipped with a power cable terminated with a plug, which is not only convenient for the user but also complies with the latest standard for portable garden light fittings. Fixing it to the ground is very easy with a 'spike' hammered into the ground. A replaceable light source and IP65 water resistance are its additional strengths.