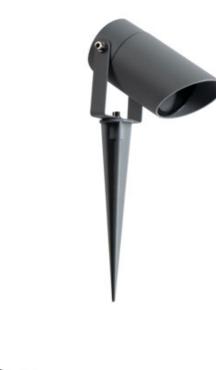

# 36432 GRIBLO 7 GR

Garden light fitting with replaceable light source

The new Kanlux GRIBLO is model 7 GR, intended as backlighting for small trees, shrubs, rockeries or small architecture in the garden. Kanlux GRIBLO 7 GR is one of the few light fittings on the market equipped with a power cable terminated with a plug, which is not only convenient for the user but also complies with the latest standard for portable garden light fittings. Fixing it to the ground is very easy with a 'spike' hammered into the ground. A replaceable light source and IP65 water resistance are its additional strengths.

### GENERAL DATA:

Colour: anthracite Place of assembly: In the ground Place of application: Indoors and outdoors Minimum distance from the illuminated object: 0,5m Height [mm]: 350 Diameter [mm]: 60