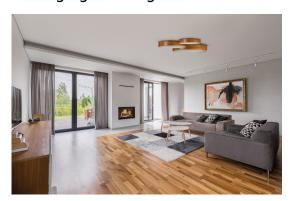

## **36440** JASMIN 270-G/O

Ceiling light fitting

5905339364401

The original and at the same time stylish round holders - Kanlux JASMIN are characterized by modern and attractive design. The casing of the ceiling light fixture is made of wood and etched (satin) glass which ensures even dispersal of light. The classic combination of wood and glass makes it a very universal lighting solution.

#### **GENERAL DATA:**

Colour: golden oak

Place of assembly: wall mounted, ceiling mounted

Place of application: Indoors

Minimum distance from the illuminated object: 0,5m Possibility of installation on a normally flammable