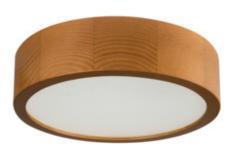

## **36440** JASMIN 270-G/O

Ceiling light fitting

5905339364401

The original and at the same time stylish round holders - Kanlux JASMIN are characterized by modern and attractive design. The casing of the ceiling light fixture is made of wood and etched (satin) glass which ensures even dispersal of light. The classic combination of wood and glass makes it a very universal lighting solution.

#### **GENERAL DATA:**

Colour: golden oak

Place of assembly: wall mounted, ceiling mounted

Place of application: Indoors

Minimum distance from the illuminated object: 0,5m Possibility of installation on a normally flammable

surface: no

The product is not suitable to be installed on a normally

flammable surface: yes

The product is not suitable to be covered with a heat-

insulating material: yes

Height [mm]: 77 Diameter [mm]: 275