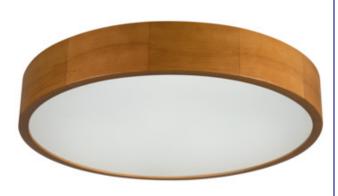

## **36442** JASMIN 470-G/O

Ceiling light fitting

5905339364425

The original and at the same time stylish round holders - Kanlux JASMIN are characterized by modern and attractive design. The casing of the ceiling light fixture is made of wood and etched (satin) glass which ensures even dispersal of light. The classic combination of wood and glass makes it a very universal lighting solution.

#### **GENERAL DATA:**

Colour: golden oak

Place of assembly: wall mounted, ceiling mounted

Place of application: Indoors

Minimum distance from the illuminated object: 0,5m Possibility of installation on a normally flammable

surface: no

The product is not suitable to be installed on a normally

flammable surface: ves

The product is not suitable to be covered with a heat-

insulating material: yes

Height [mm]: 77 Diameter [mm]: 475