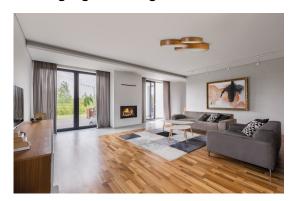

## **36442** JASMIN 470-G/O

Ceiling light fitting

5905339364425

The original and at the same time stylish round holders - Kanlux JASMIN are characterized by modern and attractive design. The casing of the ceiling light fixture is made of wood and etched (satin) glass which ensures even dispersal of light. The classic combination of wood and glass makes it a very universal lighting solution.

#### **GENERAL DATA:**

Colour: golden oak

Place of assembly: wall mounted, ceiling mounted

Place of application: Indoors

Minimum distance from the illuminated object: 0,5m Possibility of installation on a normally flammable