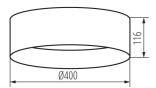

#### **GENERAL DATA:**

Colour: white

Place of assembly: ceiling mounted Place of application: Indoors

Minimum distance from the illuminated object: 0,5m

Compatible with a dimmer: no

Height [mm]: 116

Diameter [mm]: 400