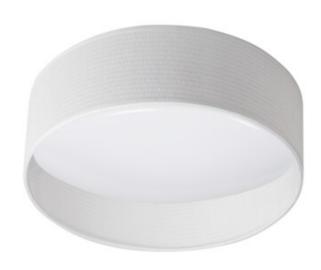

## **36469** RIFA LED 17,5W WW N1

Ceiling-mounted LED light fitting 5905339364692

Kanlux RIFA LED is a unique ceiling lamp. It is distinguished from traditional lamps of this type by a material lampshade, which makes it not only practical, but above all decorative. We have prepared 4 color combinations to match your interior, and you have a choice of two light colors - neutral or warm. Kanlux RIFA LED is an ideal solution for low ceiling interiors where we need strong light, but we do not want to give up its decorativeness.

# 36469 RIFA LED 17,5W WW N1

### Ceiling-mounted LED light fitting