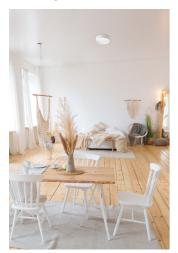

## **36469** RIFA LED 17,5W WW N1

Ceiling-mounted LED light fitting 5905339364692

Kanlux RIFA LED is a unique ceiling lamp. It is distinguished from traditional lamps of this type by a material lampshade, which makes it not only practical, but above all decorative. We have prepared 4 color combinations to match your interior, and you have a choice of two light colors - neutral or warm. Kanlux RIFA LED is an ideal solution for low ceiling interiors where we need strong light, but we do not want to give up its decorativeness.