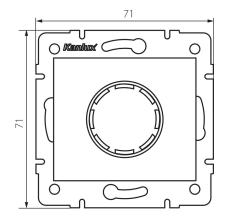

### 5905339364791

Colour: black matt Place of assembly: Recessed mount in the wall Place of application: Indoors Width [mm]: 71 Height [mm]: 71 Diameter of an installation box: 60