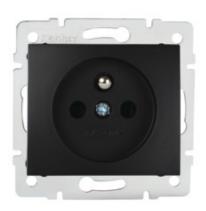

# **36482** DOMO 01-1251-142 cm

Type E single power socket

5905339364821

#### GENERAL DATA:

Colour: black matt

Place of assembly: Recessed mount in the wall

Width [mm]: 71 Height [mm]: 71

Diameter of an installation box: 60

**Installation depth**: 25 **Number of sockets**: 1

### TECHNICAL DATA:

Rated voltage [V]: 250 AC Rated current [A]: 16

Class of protection against electric shock: I

Material: PC

Material of contacts: CuSn94

Earthing type: Type E

Terminal type: Screw terminal