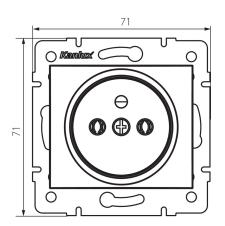

#### GENERAL DATA:

Colour: black matt

Place of assembly: Recessed mount in the wall

Width [mm]: 71 Height [mm]: 71

Diameter of an installation box: 60

**Installation depth**: 25 **Number of sockets**: 1