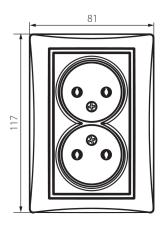

#### **GENERAL DATA:**

Colour: black matt

Place of assembly: Recessed mount in the wall

Width [mm]: 81 Height [mm]: 110

Diameter of an installation box: 68

**Installation depth**: 25 **Number of sockets**: 2