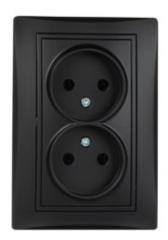

## **36486** DOMO 01-1280-142 cm

Double Socket Outlet 16A - 250V~e-Without Earth

5905339364869

#### **GENERAL DATA:**

Colour: black matt

Place of assembly: Recessed mount in the wall

Width [mm]: 81 Height [mm]: 110

Diameter of an installation box: 68

**Installation depth**: 25 **Number of sockets**: 2

# **36486** DOMO 01-1280-142 cm

Double Socket Outlet 16A - 250V~e-Without Earth