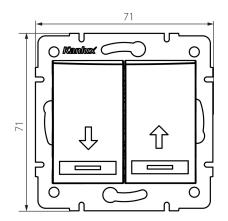

### 5905339364883

Colour: black matt Place of assembly: Recessed mount in the wall Highlighting: Not applicable Width [mm]: 71 Height [mm]: 71 Diameter of an installation box: 60 Installation depth: 25