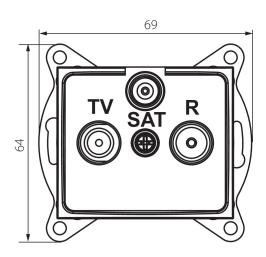

#### **GENERAL DATA:**

Colour: black matt

Place of assembly: Recessed mount in the wall

Width [mm]: 69 Height [mm]: 64

Diameter of an installation box: 60

Number of sockets: 3