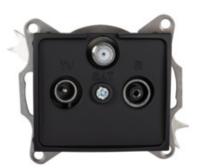

# **36489** DOMO 01-1350-042 cm

## Radio/TV/SAT terminal wall socket

#### **GENERAL DATA:**

Colour: black matt

Place of assembly: Recessed mount in the wall

Width [mm]: 69 Height [mm]: 64

Diameter of an installation box: 60

Number of sockets: 3