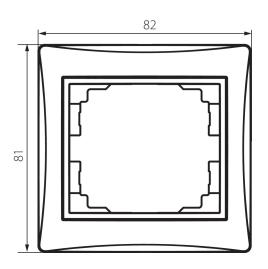

### 5905339364906

GENERAL DATA:

Colour: black matt Width [mm]: 81 Height [mm]: 81