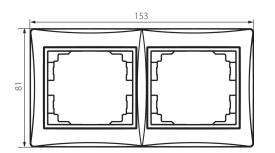

# 36491 DOMO 01-1470-042 cm

## 2 Gang Frame Horizontal - with wing

## 5905339364913









Colour: black matt Width [mm]: 152 Height [mm]: 81

#### **TECHNICAL DATA:**

Material: PC Plastic: PC

### LOGISTIC DATA:

Packaging method: 10 Number of units in the secondary packaging: 10 Number of units in the packaging: 120 Net unit weight [g]: 30 Grammage [g]: 41.42 Length of a unit pack [cm]: 10 Width of a unit pack [cm]: 1 Height of a unit pack [cm]: 21 Weight of a cardboard box [kg]: 4.9704 Width of a cardboard box [kg]: 4.9704 Width of a cardboard box [cm]: 18 Height of a cardboard box [cm]: 18 Height of a cardboard box [cm]: 37.5 Volume of a cardboard box [m<sup>3</sup>]: 0.02835