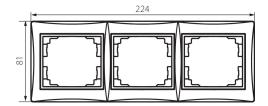

## **36492** DOMO 01-1480-042 cm

3 Gang Frame Horizontal - with wing

5905339364920









## **GENERAL DATA:**

Colour: black matt Width [mm]: 223 Height [mm]: 81

## TECHNICAL DATA:

Material: PC Plastic: PC

## LOGISTIC DATA:

Packaging method: 10

Number of units in the secondary packaging: 10

Number of units in the packaging: 120

Net unit weight [g]: 46 Grammage [g]: 59.75

Length of a unit pack [cm]: 10 Width of a unit pack [cm]: 1 Height of a unit pack [cm]: 29

Weight of a cardboard box [kg]: 7.17 Width of a cardboard box [cm]: 25 Height of a cardboard box [cm]: 42 Length of a cardboard box [cm]: 37.5 Volume of a cardboard box [m³]: 0.039375