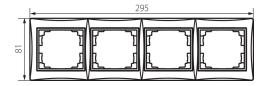

# **36493** DOMO 01-1490-042 cm

# 4 Gang Frame Horizontal - with wing

### 5905339364937









#### **GENERAL DATA:**

Colour: black matt Width [mm]: 294 Height [mm]: 81

### TECHNICAL DATA:

**Material**: PC **Plastic**: PC

## LOGISTIC DATA:

Packaging method: 10

Number of units in the secondary packaging: 10

Number of units in the packaging: 120

Net unit weight [g]: 58 Grammage [g]: 74.33

Length of a unit pack [cm]: 10 Width of a unit pack [cm]: 1 Height of a unit pack [cm]: 38

Weight of a cardboard box [kg]: 8.9196 Width of a cardboard box [cm]: 32 Height of a cardboard box [cm]: 42 Length of a cardboard box [cm]: 37.5 Volume of a cardboard box [m³]: 0.0504