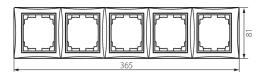

# 36494 DOMO 01-1500-042 cm

## 5 Gang Frame Horizontal - with wing

## 5905339364944









Colour: black matt Width [mm]: 365 Height [mm]: 81

#### **TECHNICAL DATA:**

Material: PC Plastic: PC

### LOGISTIC DATA:

Packaging method: 10 Number of units in the secondary packaging: 10 Number of units in the packaging: 120 Net unit weight [g]: 74 Grammage [g]: 92.25 Length of a unit pack [cm]: 10 Width of a unit pack [cm]: 10 Width of a unit pack [cm]: 1.5 Height of a unit pack [cm]: 45 Weight of a cardboard box [kg]: 11.07 Width of a cardboard box [kg]: 11.07 Width of a cardboard box [cm]: 39 Height of a cardboard box [cm]: 42 Length of a cardboard box [cm]: 37.5 Volume of a cardboard box [m<sup>3</sup>]: 0.061425