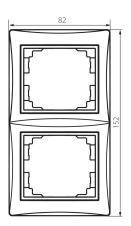

# **36495** DOMO 01-1520-042 cm

# 2 Gang Frame Vertical - with wing

### 5905339364951









#### **GENERAL DATA:**

Colour: black matt Width [mm]: 81 Height [mm]: 152

### TECHNICAL DATA:

**Material**: PC **Plastic**: PC

# LOGISTIC DATA:

Packaging method: 10

Number of units in the secondary packaging: 10

Number of units in the packaging: 120

Net unit weight [g]: 32 Grammage [g]: 43.42

Length of a unit pack [cm]: 10 Width of a unit pack [cm]: 1.5 Height of a unit pack [cm]: 21.5

Weight of a cardboard box [kg]: 5.2104 Width of a cardboard box [cm]: 18 Height of a cardboard box [cm]: 42 Length of a cardboard box [cm]: 37.5 Volume of a cardboard box [m³]: 0.02835